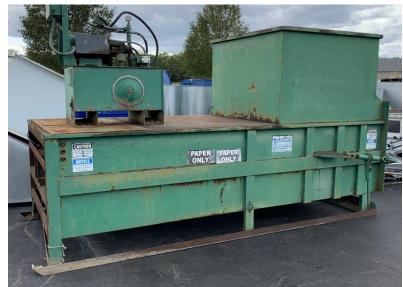

**EQUIPMENT INFORMATION** Item ID: 20-5411 Type: Compactor **S&S Manufacturing** Make: Model: S/N: PAPER PA Rebuilt: No As Is Price: **Call for Pricing Rebuilt Price: DIMENSIONS/OTHER** Overall Length: 154" Bale Size: D, H, W 72" Feed Opening: **Overall Width:** 55.5"x 60.5" 90" **Overall Height:** Machine Weight:

| MOTOR SPECS               |     |        |      |        |      |
|---------------------------|-----|--------|------|--------|------|
| HP:                       | 10  | Amps:  | 40   | Frame: | 215T |
| Volts:                    | 230 | RPM:   | 3450 |        |      |
| HYDRAULICS                |     |        |      |        |      |
| Main Cylinder:            | 5"  |        |      |        |      |
| Rod Size:                 | 3"  |        |      |        |      |
| Cycle Time:               |     |        |      |        |      |
| ReGen:                    |     |        |      |        |      |
| ELECTRONICS               |     |        |      |        |      |
| PLC:                      | No  | Model: |      |        |      |
| Make:                     |     |        |      |        |      |
| ADDITIONAL FEATURES/NOTES |     |        |      |        |      |