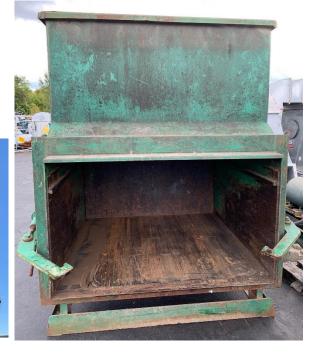

**EQUIPMENT INFORMATION** Item ID: 20-5411 Type: Compactor **S&S Manufacturing** Make: Model: S/N: PAPER PA Rebuilt: No As Is Price: **Call for Pricing Rebuilt Price: DIMENSIONS/OTHER** Overall Length: 154" Bale Size: D, H, W 72" Feed Opening: **Overall Width:** 55.5"x 60.5" 90" **Overall Height:** Machine Weight: