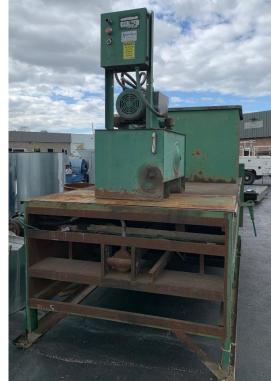

**EQUIPMENT INFORMATION** Item ID: 20-5411 Type: Compactor **S&S Manufacturing** Make: Model: S/N: PAPER PA Rebuilt: No As Is Price: **Call for Pricing Rebuilt Price: DIMENSIONS/OTHER** Overall Length: 154" Bale Size: D, H, W 72" Feed Opening: **Overall Width:** 55.5"x 60.5" 90" **Overall Height:** Machine Weight:

| MOTOR SPECS               |     |        |      |        |      |
|---------------------------|-----|--------|------|--------|------|
| HP:                       | 10  | Amps:  | 40   | Frame: | 215T |
| Volts:                    | 230 | RPM:   | 3450 |        |      |
| HYDRAULICS                |     |        |      |        |      |
| Main Cylinder:            | 5"  |        |      |        |      |
| Rod Size:                 | 3"  |        |      |        |      |
| Cycle Time:               |     |        |      |        |      |
| ReGen:                    |     |        |      |        |      |
| ELECTRONICS               |     |        |      |        |      |
| PLC:                      | No  | Model: |      |        |      |
| Make:                     |     |        |      |        |      |
| ADDITIONAL FEATURES/NOTES |     |        |      |        |      |